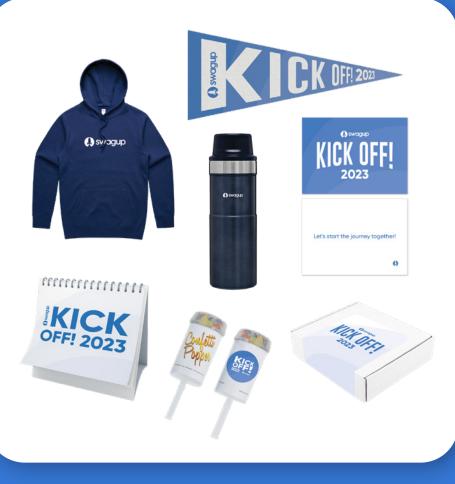

#### **In Office Event**

Use a theme for the year to rally around and apply the message to the Swag.

Decorate the office with posters around the company goals.

Coordinate the Swag being given out during company kick off meeting.

#### **Remote Workforce**

Make Zoom background images/laptop screensavers with yearly kick off mission.

3

Create Slack channels to celebrate as you get closer to hitting goals.

Send Swag in advance and have teams open Swag over Zoom together during all hands meeting.