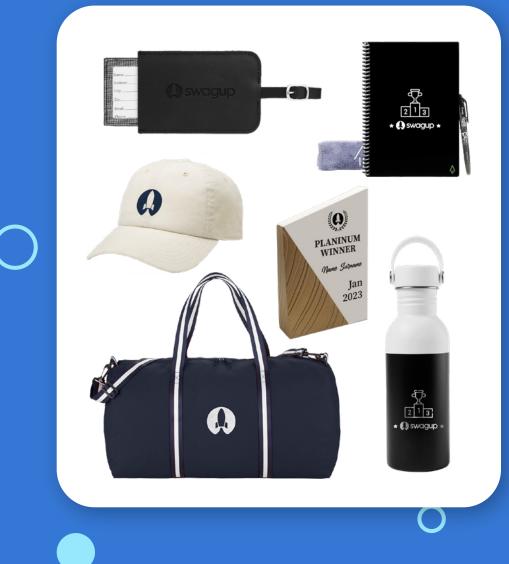

|
| 17                                                                  | 18                            | 19                             | 20   | <b>21</b><br>Winter<br>Solstice | 22                       | 23         |
| <b>24</b><br>Christmas Eve /<br>(Christmas Day<br>– Observed)       | <b>25</b><br>Christmas<br>Day | <b>26</b><br>Kwanzaa<br>Begins | 27   | 28                              | 29                       | 30         |
| <b>31</b><br>New Year's<br>Eve                                      | 1                             | 2                              | 3    | 4                               | 5                        | 6          |

### **Bonus Swag**

#### **Birthday Pack**



#### **Employee Anniversary Pack**



### **Bonus Swag**

#### **Promotion/Milestone Pack**



**Kid Pack** 



### **Bonus Swag**

#### **Baby Pack**



**Pet Pack** 



 $\hookrightarrow$  Grab A Sample