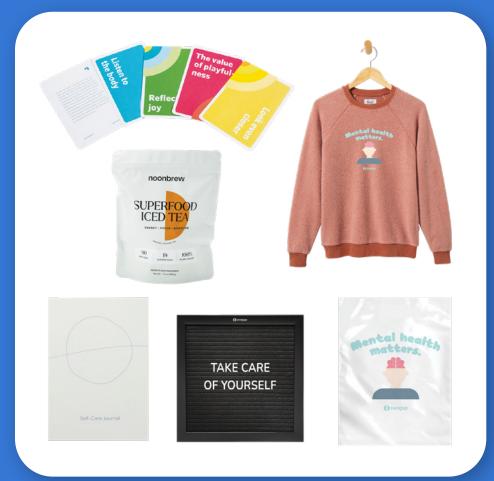

#### **In Office Event**

Give teams a Mental Health day.

Host a Stress Reduction Seminar.

Create a Meditation Room for the month of May.

#### **Remote Workforce**

- Allow remote workers to pick a day for Mental Health.
- 2 Have virtual event around sharing what they are grateful for.
  - Create a company wide No Zoom day.

#### **Pack of the Month**

- >>> ALS Awareness Month
- >>> Mental Health Month
- >>> Haitian Heritage Month
- >>> Indian Heritage Month
- >>> Older Americans Month

- >>> Global Employee Health and Fitness Month
- >>> National Asian American and South Pacific Islander Heritage Month
- >>> South Asian American Heritage Month
- >>> Jewish-American Heritage Month