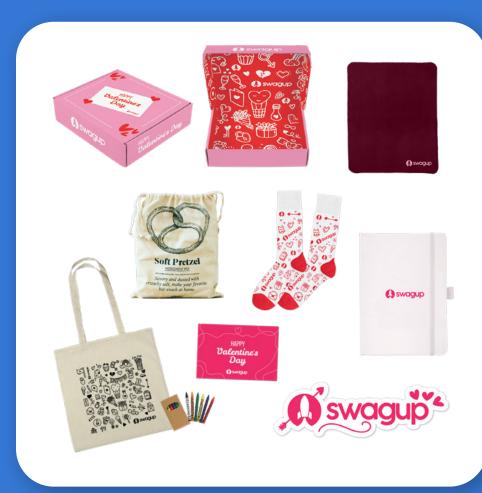

#### **In Office Event**

Sign up to sponsor a local Pride parade.

Host a 'Pride Rainbow Bagel Making' event.

Host an educational panel.

#### **Remote Workforce**

Host virtual Drag Queen Bingo.

3

Use rewards programs to donate to charities.

Create Pride centric virtual backgrounds to highlight this month on video meetings.