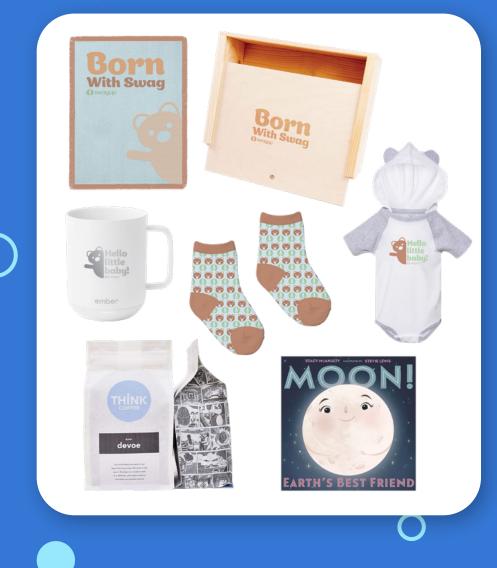

| 18                            | 19                             | 20   | <b>21</b><br>Winter<br>Solstice | 22                       | 23         |
| <b>24</b><br>Christmas Eve /<br>(Christmas Day<br>– Observed)       | <b>25</b><br>Christmas<br>Day | <b>26</b><br>Kwanzaa<br>Begins | 27   | 28                              | 29                       | 30         |
| <b>31</b><br>New Year's<br>Eve                                      | 1                             | 2                              | 3    | 4                               | 5                        | 6          |

### **Bonus Swag**

#### **Birthday Pack**



#### **Employee Anniversary Pack**



### **Bonus Swag**

#### **Promotion/Milestone Pack**



**Kid Pack** 



### **Bonus Swag**

#### **Baby Pack**



**Pet Pack** 



 $\hookrightarrow$  Grab A Sample