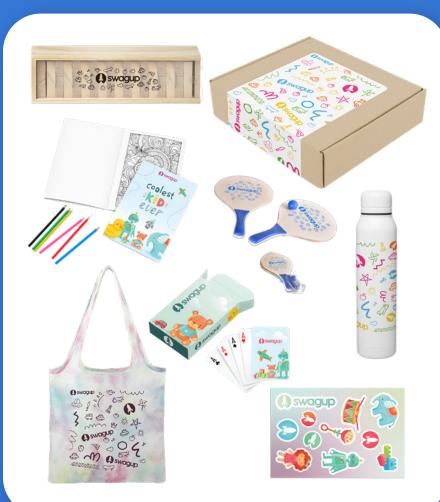

| 18                            | 19                             | 20   | <b>21</b><br>Winter<br>Solstice | 22                       | 23         |
| <b>24</b><br>Christmas Eve /<br>(Christmas Day<br>– Observed)       | <b>25</b><br>Christmas<br>Day | <b>26</b><br>Kwanzaa<br>Begins | 27   | 28                              | 29                       | 30         |
| <b>31</b><br>New Year's<br>Eve                                      | 1                             | 2                              | 3    | 4                               | 5                        | 6          |

### **Bonus Swag**

#### **Birthday Pack**



#### **Employee Anniversary Pack**



### **Bonus Swag**

#### **Promotion/Milestone Pack**



**Kid Pack** 



### **Bonus Swag**

#### **Baby Pack**



**Pet Pack** 



 $\hookrightarrow$  Grab A Sample