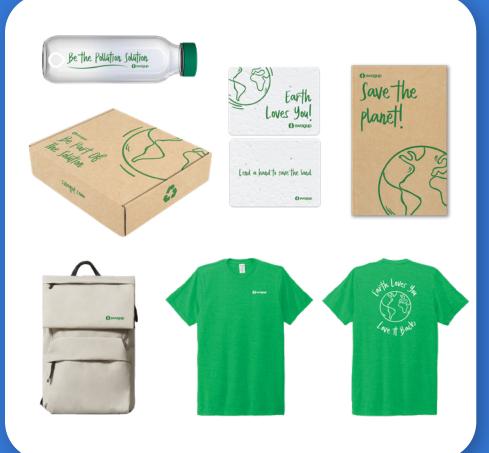

#### In Office Event

Host a planting event.

- Get teams together for beach/park clean up.
- Pulse check for more environmentally friendly office.

#### **Remote Workforce**

Use cupanion bottle as part of competition to reduce plastic water bottle use.

3

Create a company wide commitment for more environmentally friendly efforts.

Start a green team to help figure out ways the company be more environmentally friendly & sustainable.

#### **Pack of the Month**

>>> Earth Month

>>> Autism Awareness Month

- >>> Celebrate Diversity Month
- >>> Arab-American Heritage Month
- >>> Scottish-American Heritage Month
- >>> National Volunteer Month